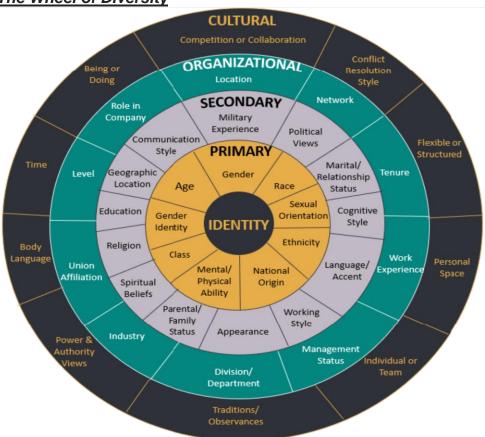

## The Wheel of Diversity

## **ACTIVITY**

 Reflect on the different diversity dimensions and complete this chart with your identity markers in each dimension within the categories provided.

| Primary:        |  |
|-----------------|--|
| Secondary:      |  |
| Organizational: |  |
| Cultural:       |  |